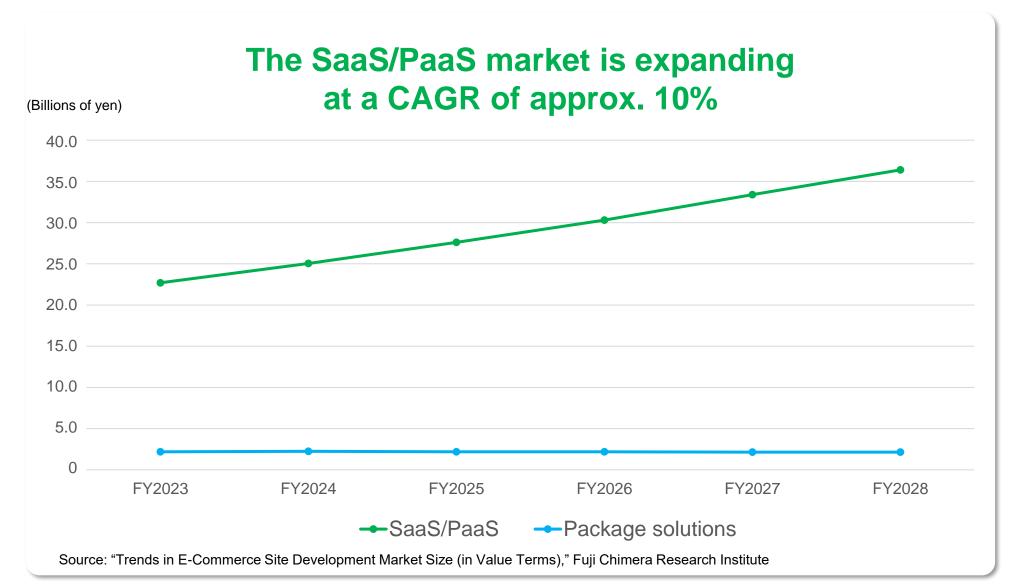

+ CRM
- Personalization
- Media commerce
- Social media
- Omni-channel



### Revenue structure of cloud services







### Annual transaction volume for ecbeing



#### Annual transaction volume and number of orders



### Domestic e-commerce ranking by total transaction volume



#### Domestic e-commerce ranking by total transaction volume [January-December 2022]



Source: Most recent data as of 2023, "2022 E-commerce Total Transaction Volume Ranking," reflecting market trends based on the total transaction volumes of 21 domestic and 25 overseas e-commerce malls, shopping carts, and apps

Note: Estimates calculated by Softcreate Holdings based on the financial statements of each company.

### **E-commerce adoption rate**





### E-commerce site development market size SOFT CREATE





### 



Core values: Development talent to drive e-businesses, personalized support capabilities, products and client base,

integrated production and sales support

Mission: Foster domestic technology and contribute to Japan's development through e-business

Vision: Co-create with clients to become Japan's leading comprehensive e-business solution company

**Develop microservices** that create synergies and accelerate e-business

Develop top talent while maintaining and enhancing high profit margins

**Enhance brand recognition** and lead acquisition, targeting mid-sized and large companies

Pursue customer success by using domestic advantages, thereby contributing to earnings performance

**Drive further earnings expansion** in the e-commerce market, which has room to grow

Microservic