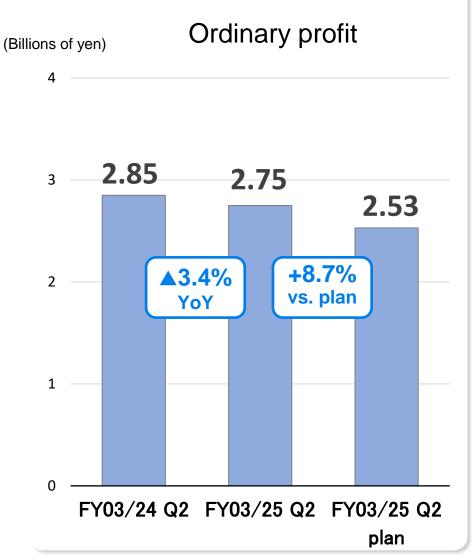

on: Aspire to be the best partner for clients by helping them drive transformation with optimal technology

Value: Understand the core challenges and concerns of clients, providing value rather than products and services

Modernize the workplace using Microsoft's cloud solutions

**Develop IT talent and** leverage diverse technologies

Strengthen loyalty among existing customers

Aim for further innovation through Al

Create unprecedented added value and new business opportunities by integrating technology and solutions

Al business

Microsoft business

Security infrastructure development

### **Earnings performance**







### EC Solutions business: Earning performance FOFT CREATE







### IT Solutions business: Earnings performance # SOFT CREATE





### **Earnings performance**







### EC Solutions business: Earning performance # SOFT CREATE







### IT Solutions business: Earnings performance FOFT CREATE





### Shareholder returns (dividends and shareholder benefits)







| Required number of shares | Annual<br>shareholder benefit | Long-term<br>holding benefit |
|---------------------------|-------------------------------|------------------------------|
| 100 shares or more        | 1,000 yen                     |                              |
| 200 shares or more        | 2,000 yen                     |                              |
| 600 shares or more        | 3,000 yen                     | 500 yen                      |
| 1,800 shares or more      | 4,000 yen                     | 1,000 yen                    |
| 3,000 shares or more      | 5,000 yen