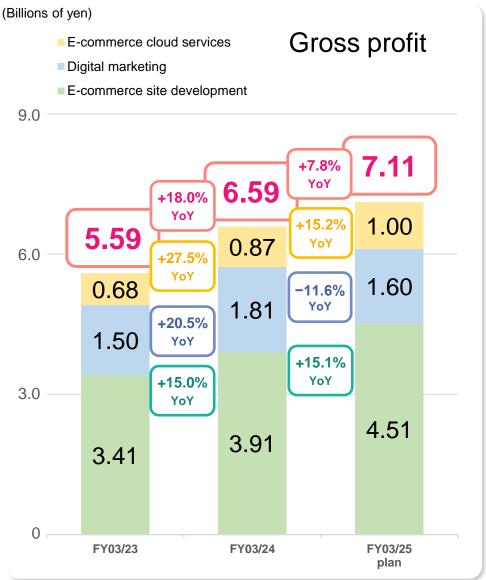

### EC Solutions business: Earning performance FOFT CREATE

### EC Solutions business: Earning performance # SOFT CREATE