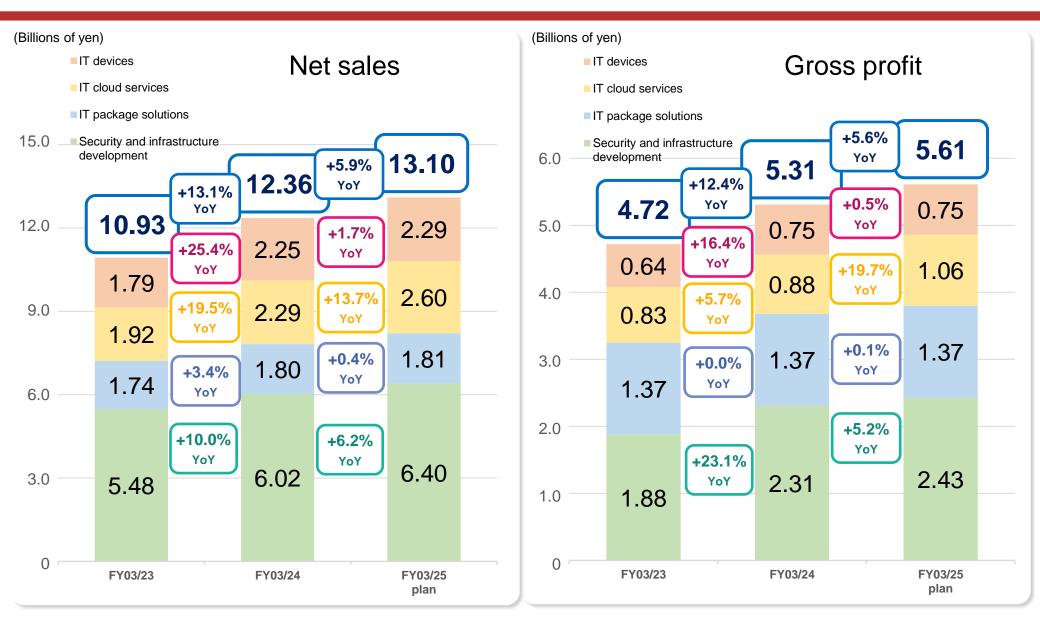

### IT Solutions business: Earnings performance # SOFT CREATE

### IT Solutions business: Earnings performance FOFT CREATE