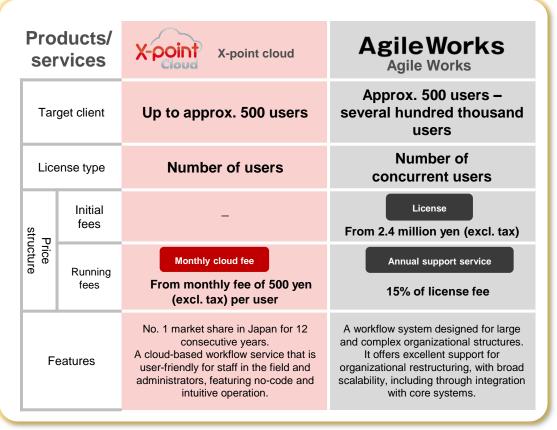

### IT Solutions business classifications

| IT Solutions business                            |                                                                         |                                                                                                 |  |
|--------------------------------------------------|-------------------------------------------------------------------------|-------------------------------------------------------------------------------------------------|--|
| Field                                            | Products and services                                                   | Revenue classification                                                                          |  |
| IT cloud services                                | SCCloud, L2BlockerCloud, X-pointCloud, Extic                            | Initial fees: one-time revenue  Monthly fees: recurring revenue                                 |  |
| Package solutions                                | L2Blocker, AglieWorks<br>LDAP Manager                                   | Initial fees: one-time revenue  Monthly fees: recurring revenue                                 |  |
| Security and infrastructure development services | Security, DX, infrastructure development, maintenance, hosting services | Infrastructure development: one-time revenue Maintenance, DC hosting service: recurring revenue |  |
| IT devices                                       | Computers, servers, peripheral devices, commercial software             | IT devices: one-time revenue                                                                    |  |