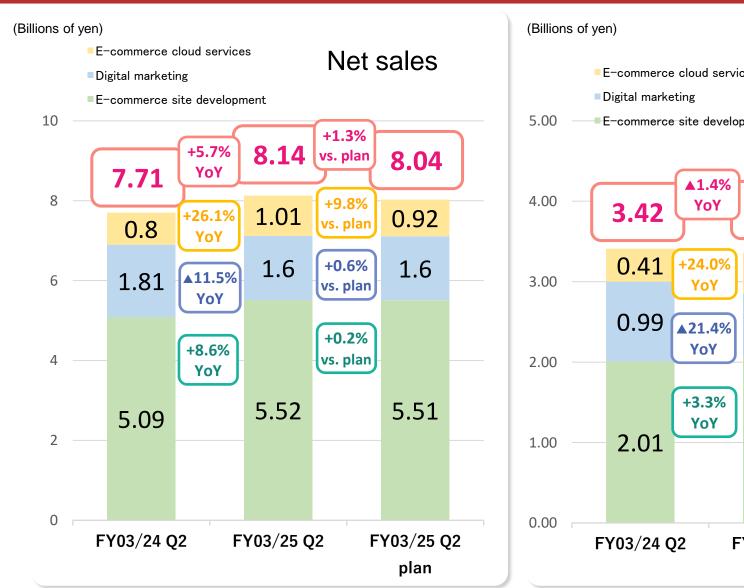

### EC Solutions business: Earning performance FOFT CREATE

### EC Solutions business: Earning performance # SOFT CREATE