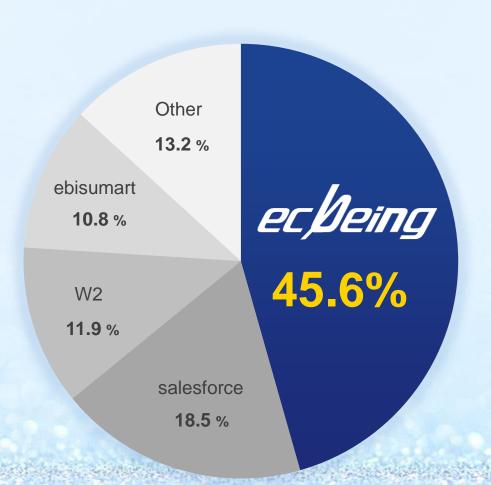

### Leading e-commerce site development platform in Japan

Track record in building and renewing domestic e-commerce sites

No.1 share for 16 consecutive years

Over 1,600 sites built

Source: Fuji Chimera Research Institute, Inc., "New Software Business Market 2024," e-commerce site development (customizable/SaaS) market share, FY2023 results