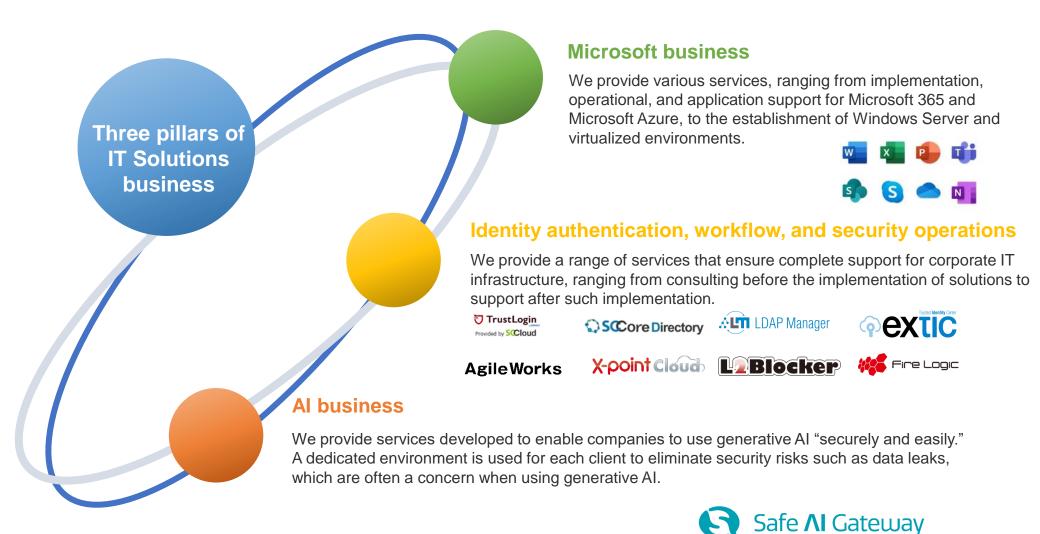

### Microsoft business

IT Solutions business

Microsoft 365 is a fundamental solution for collaboration, security, and productivity improvement, which supports new work styles. We provide related services under a one-stop model, ranging from design and development to operation and utilization.

#### Collaboration

- Exchange Online implementation support service
- Teams implementation support and operational support service
- SharePoint Online implementation support service
- Other peripheral services implementation support

#### **Security**

- Microsoft Entra ID migration support service
- Intune implementation support / starter plan
- Microsoft Defender for Endpoint implementation support service
- Microsoft Defender for Cloud Apps implementation support service

#### **Productivity enhancement**

- Power Platform implementation support service
- Power Apps
- Power Automate
- Power BI

### ID authentication business

**Providing security and convenience** with a single sign-on **Centralized system ID management** in the cloud

We offer optimal ID authentication systems for our clients' needs

developed by GMO

developed by Exgen Networks

### Al business

### Safe **\(\I**\) Gateway

This generative AI solution has been designed as an "AI you can trust for work," with a strong emphasis on security in corporate or organizational settings.

It seamlessly learns from internal files, data, and systems, acting as an exceptional assistant to support client operations.