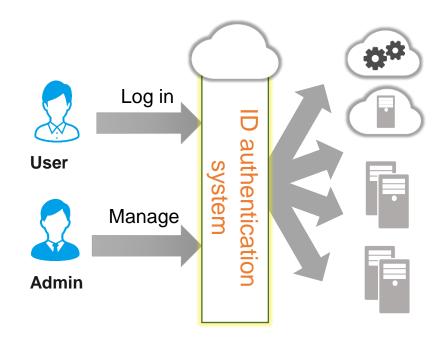

### ID authentication business

**Providing security and convenience** with a single sign-on **Centralized system ID management** in the cloud

We offer optimal ID authentication systems for our clients' needs

developed by GMO

developed by Exgen Networks