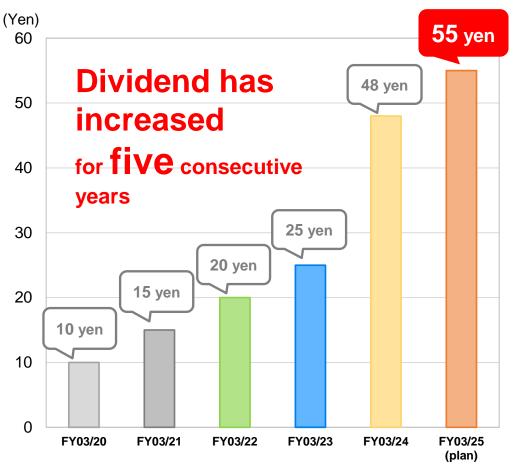

### Shareholder returns (dividends and shareholder benefits)

| Required number of shares | Annual<br>shareholder benefit | Long-term<br>holding benefit |
|---------------------------|-------------------------------|------------------------------|
| 100 shares or more        | 1,000 yen                     |                              |
| 200 shares or more        | 2,000 yen                     |                              |
| 600 shares or more        | 3,000 yen                     | 500 yen                      |
| 1,800 shares or more      | 4,000 yen                     | 1,000 yen                    |
| 3,000 shares or more      | 5,000 yen                     | 1,500 yen                    |
| 4,200 shares or more      | 6,000 yen                     |                              |
| 6,000 shares or more      | 7,000 yen                     | 2,000 yen                    |

<sup>\*</sup> Long-term holding benefits are additional benefits for shareholders who have continuously held shares for more than two years (i.e., shareholders who have been listed five or more consecutive times with the same shareholder number in the shareholder register as of the last day of March and the last day of September), awarded in March.