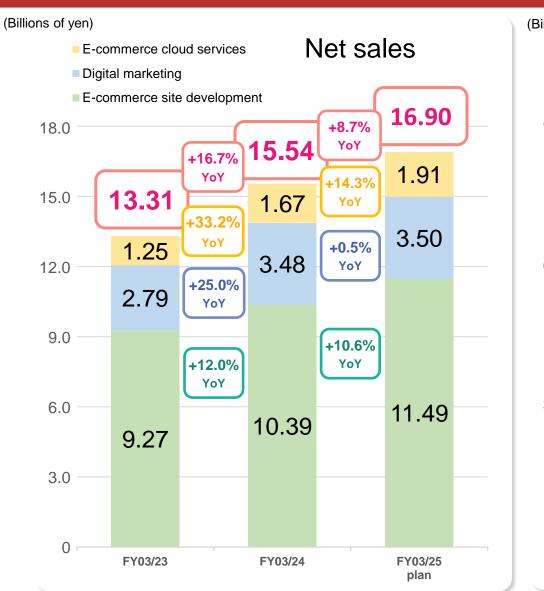

### EC Solutions business: Earning performance FOFT CREATE

### EC Solutions business: Earning performance # SOFT CREATE