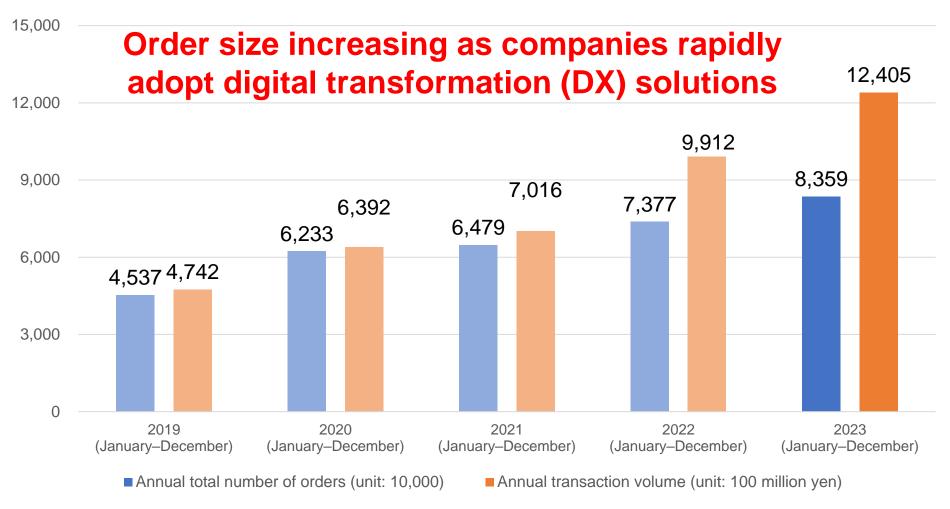

### Annual transaction volume for ecbeing

#### Annual transaction volume and number of orders