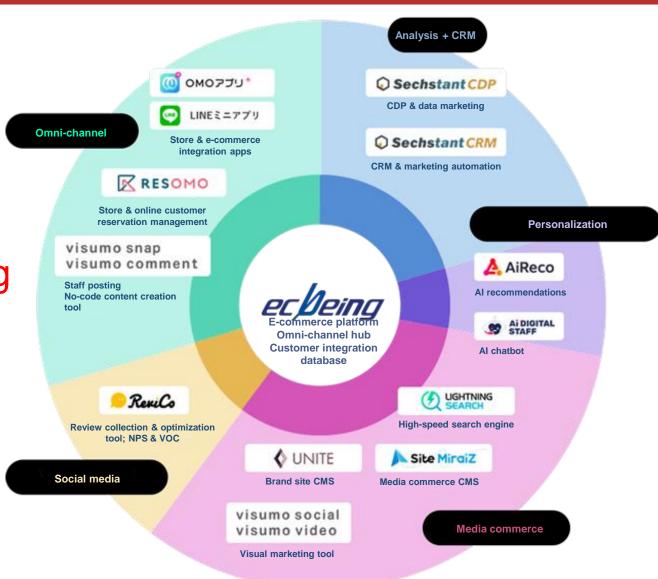

### **Diverse microservices**

Overview of continuously evolving e-business

- Analysis + CRM
- Personalization
- Media commerce
- Social media
- Omni-channel