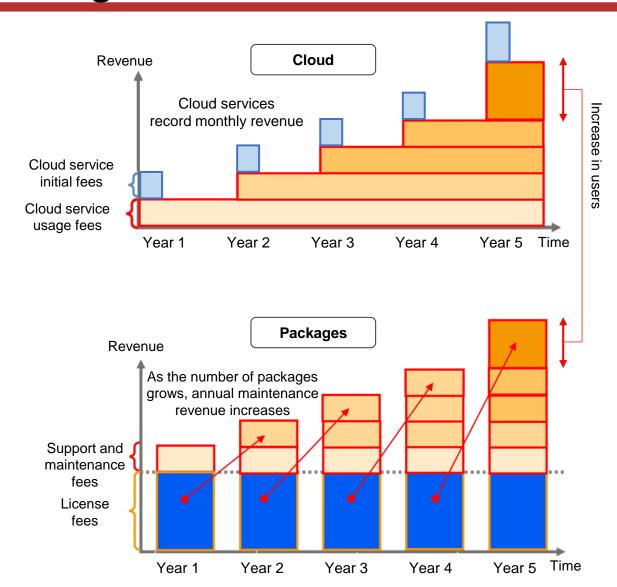

### Revenue structure of cloud services

### Revenue structure for IT cloud and package solutions

Both package and cloud solutions generate more revenue as the number of users increases

In addition

Increase in number of new users

> Addition of optional services

Continued use