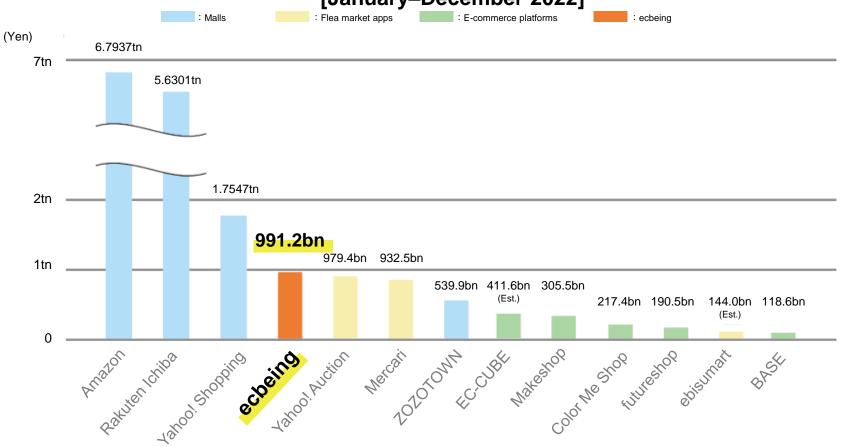

### Domestic e-commerce ranking by total transaction volume

#### Domestic e-commerce ranking by total transaction volume [January-December 2022]

Source: Most recent data as of 2023, "2022 E-commerce Total Transaction Volume Ranking," reflecting market trends based on the total transaction volumes of 21 domestic and 25 overseas e-commerce malls, shopping carts, and apps

Note: Estimates calculated by Softcreate Holdings based on the financial statements of each company.