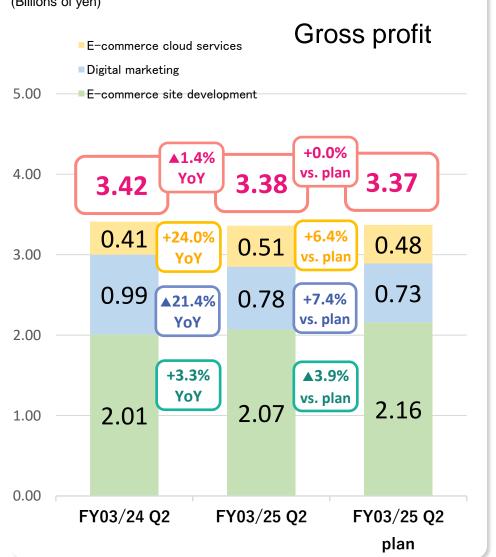

### EC Solutions business: Earning performance FOFT CREATE

### EC Solutions business: Earning performance # SOFT CREATE