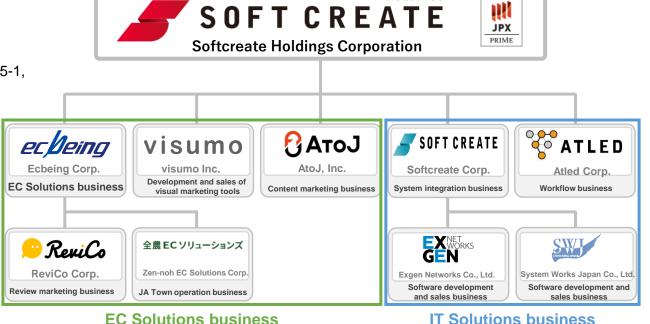

Capital ¥854,000,000

(as of March 31, 2024)

**Employees** 963 (as of March 31, 2024) \* Group total

EC Solutions business **Businesses** 

IT Solutions business

Tokyo head office Offices

Kansai branch office

# **EC Solutions business**

Providing total e-commerce business solutions

VISUMO visumo Inc.

Zen-noh EC Solutions Corp.

# IT Solutions business

Comprehensive support for IT departments and information system operations

Softcreate Corp.

Atled Corp.

Exgen Networks Co., Ltd.

System Works Japan Co., Ltd.