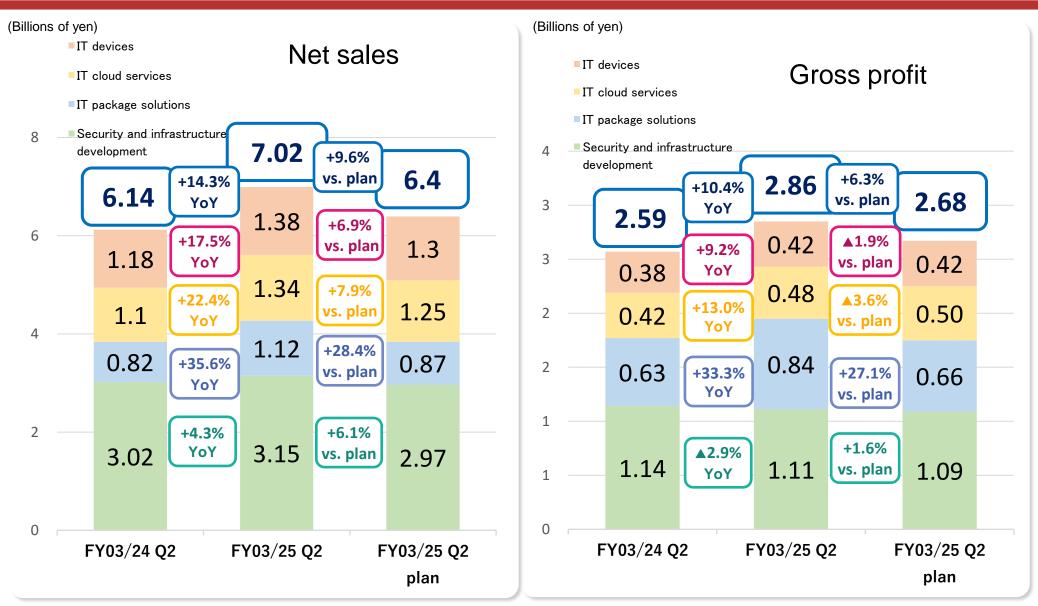

### IT Solutions business: Earnings performance # SOFT CREATE

### IT Solutions business: Earnings performance FOFT CREATE