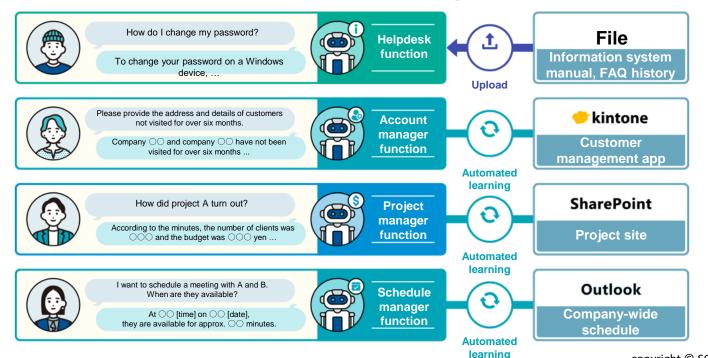

### Safe **\(\I**\) Gateway

This generative AI solution has been designed as an "AI you can trust for work," with a strong emphasis on security in corporate or organizational settings.

It seamlessly learns from internal files, data, and systems, acting as an exceptional assistant to support client operations.

#### **Use case examples**

#### Two learning methods

- Upload internal data
- Integrate with other systems: kintone / SharePoint / Outlook