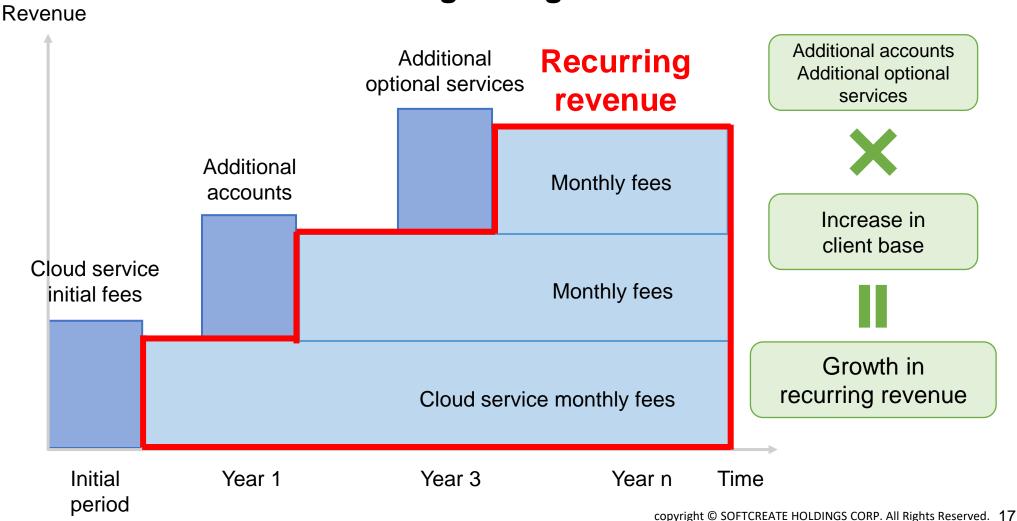

### Revenue structure for IT cloud and package solutions

Both package and cloud solutions generate more revenue as the number of users increases

In addition

Increase in number of new users

> Addition of optional services

Continued use