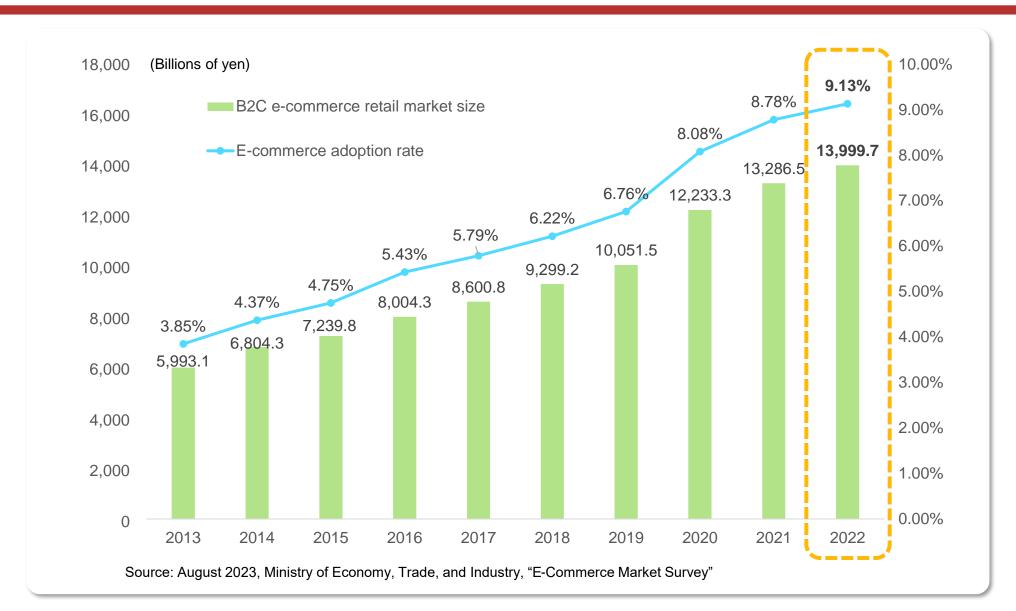

Overview of continuously evolving e-business

- Analysis + CRM
- Personalization
- Media commerce
- Social media
- Omni-channel



### Revenue structure of cloud services







### Annual transaction volume for ecbeing



#### Annual transaction volume and number of orders



### Domestic e-commerce ranking by total transaction volume



#### Domestic e-commerce ranking by total transaction volume [January-December 2022]



Source: Most recent data as of 2023, "2022 E-commerce Total Transaction Volume Ranking," reflecting market trends based on the total transaction volumes of 21 domestic and 25 overseas e-commerce malls, shopping carts, and apps

Note: Estimates calculated by Softcreate Holdings based on the financial statements of each company.

### **E-commerce adoption rate**





### E-commerce site development market size SOFT CREATE





### 



Core values: Development talent to drive e-businesses, personalized support capabilities, products and client base,

integrated production and sales support

Mission: Foster domestic technology and contribute to Japan's development through e-business

Vision: Co-create with clients to become Japan's leading comprehensive e-business solution company

**Develop microservices** that create synergies and accelerate e-business

Develop top talent while maintaining and enhancing high profit margins

**Enhance brand recognition** and lead acquisition, targeting mid-sized and large companies

Pursue customer success by using domestic advantages, thereby contributing to earnings performance

**Drive further earnings expansion**